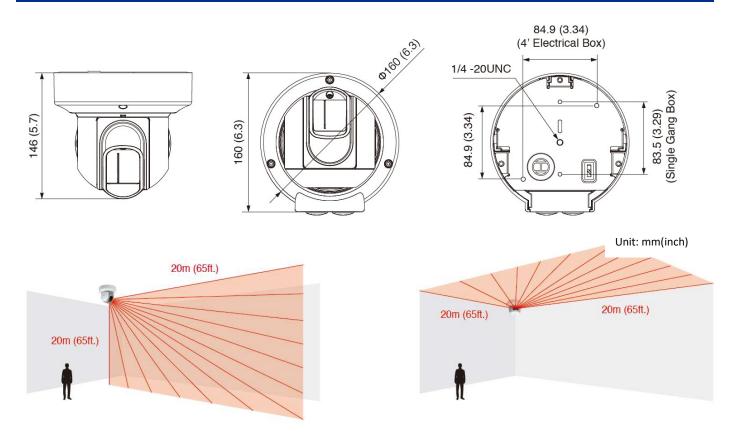

## Laser Defender LD204S<sup>™</sup> Intrusion Detection Laser Scanner

| FEATURES                                                |
|---------------------------------------------------------|
| 20 m x 20 m (65 ft. x 65 ft.), 95-degree detection area |
| Vertical and Horizontal detection modes                 |
| Multi-angle Adjustment Shell Structure<br>(M.A.S.S.)    |

The Laser Defender LD204S is an indoor IP/PoE laser scan detector providing 20 x 20 m vertical or horizontal detection area. The LD204S protects assets, equipment, walls, and ceilings by creating an invisible laser wall and detecting any intrusion breaching. It's compact, cosmetic and versatile design makes it very easy to install and covers many different configurations. In addition to dry contacts, the LD204S generates an Event Code (ASCII format) that is already integrated with most VMS platforms. Not impacted by any lighting conditions, the LD204S can act as a trigger to enhance video surveillance or a wide range of security solutions.

For more information, contact us at info@fibersensys.com Tel: +1(503) 692-4430 Toll free (US) +1(800) 641-8150 www.fibersensys.com

| LD204S PRODUCT SPECIFICATIONS |                                                                        |  |
|-------------------------------|------------------------------------------------------------------------|--|
| Power Input                   | 10.5 to 30 VDC, PoE (IEEE802.3 af/at compliant)                        |  |
| Alarm Output                  | 3 outputs, 28 VDC 0.2A max. N.O./N.C. Selectable (3 from Master alarm, |  |
|                               | Zone outputs, Trouble, Tamper)                                         |  |
| Current Consumption           | 500 mA max. (12 VDC), 250 mA max. (24 VDC), 6W max. (PoE)              |  |
| Operating Temperature         | -40 to 60 C degrees (-40 to 140 F degrees)                             |  |
| Technology                    | Laser                                                                  |  |
| Wiring                        | • PoE                                                                  |  |
|                               | • Wired                                                                |  |
| Installation                  | Government                                                             |  |
|                               | Military                                                               |  |
| Tamper                        | Yes                                                                    |  |
| Zone                          | Interior                                                               |  |
| IP rating                     | IP-66                                                                  |  |
| Dimensions                    | 146 x 160 x 160 mm (5.8 x 6.3 x 6.3 inch)                              |  |
| Mount                         | Ceiling mount, Wall mount, Tripod mount, Recess mount (Option)         |  |